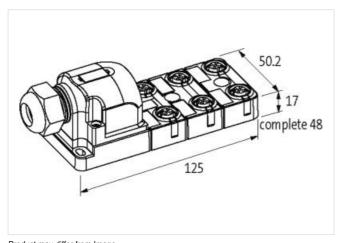

## stay connected

| Connection                             | Screw plug-in terminals: max. 1.5 mm² (AWG 16) |
|----------------------------------------|------------------------------------------------|
| Protection                             | IP67 inserted and tightened (EN 60529)         |
| Housing                                | Plastic, flame retardant                       |
| Signal per port                        | 2                                              |
| Total current                          | max. 2× 8 A                                    |
| General data                           |                                                |
| Temperature range                      | -20+80 °C                                      |
| Dimensions H×W×D                       | 125×50.2×17 mm                                 |
| Contact Layout                         |                                                |
| PIN 1                                  | (+)                                            |
| PIN 2                                  | (NC)/(S2)                                      |
| PIN 3                                  | (-)                                            |
| PIN 4                                  | (NO)/(S1)                                      |
| PIN 5                                  | (Earth)                                        |
|                                        | LED (green): Power / LED (yellow): (S1/S2)     |
| Product article number of manufacturer | 27774                                          |