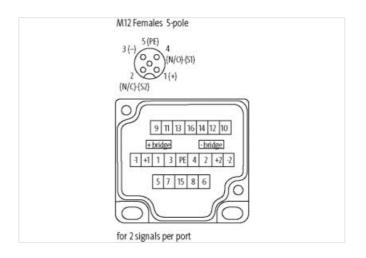

## stay connected

| Connection                             | Screw plug-in terminals: max. 1.5 mm² (AWG 16) |
|----------------------------------------|------------------------------------------------|
| Protection                             | IP67 inserted and tightened (EN 60529)         |
| Housing                                | Plastic, flame retardant                       |
| Signal per port                        | 2                                              |
| Total current                          | max. 2× 8 A                                    |
| General data                           |                                                |
| Temperature range                      | -20+80 °C                                      |
| Dimensions H×W×D                       | 125×50.2×17 mm                                 |
| Contact Layout                         |                                                |
| PIN 1                                  | (+)                                            |
| PIN 2                                  | (NC)/(S2)                                      |
| PIN 3                                  | (-)                                            |
| PIN 4                                  | (NO)/(S1)                                      |
| PIN 5                                  | (Earth)                                        |
|                                        | LED (green): Power / LED (yellow): (S1/S2)     |
| Product article number of manufacturer | 27774                                          |