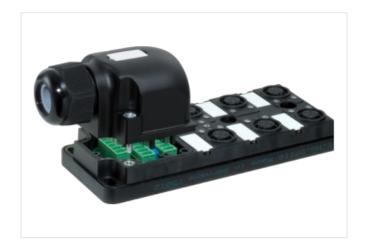

## MVP12, 6XM12, 5POLE, PLUG. CAP SCT.

Plug. cap, field-wireable via screw terminals

6-way, 5-pole Screw plug-in terminals Potential separation as option with LED for digital PNP-signals 24 V DC

Plastic housings with good resistance against chemicals and oils.

## Illustration

Product may differ from Image

| Technical Data                |                         |
|-------------------------------|-------------------------|
| Operating voltage             | 24 V DC                 |
| Operating current per contact | max. 4 A                |
| Locking of ports              | Screw thread (M12×1 mm) |