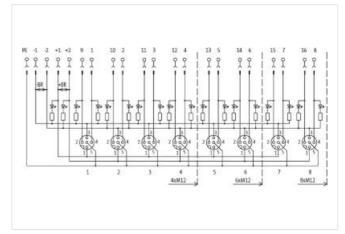

## stay connected

| Connection                             | Screw plug-in terminals: max. 1.5 mm² (AWG 16) |
|----------------------------------------|------------------------------------------------|
| Protection                             | IP67 inserted and tightened (EN 60529)         |
| Housing                                | Plastic, flame retardant                       |
| Signal per port                        | 2                                              |
| Total current                          | max. 2× 8 A                                    |
| General data                           |                                                |
| Temperature range                      | -20+80 °C                                      |
| Dimensions H×W×D                       | 125×50.2×17 mm                                 |
| Contact Layout                         |                                                |
| PIN 1                                  | (+)                                            |
| PIN 2                                  | (NC)/(S2)                                      |
| PIN 3                                  | (-)                                            |
| PIN 4                                  | (NO)/(S1)                                      |
| PIN 5                                  | (Earth)                                        |
|                                        | LED (green): Power / LED (yellow): (S1/S2)     |
| Product article number of manufacturer | 27774                                          |