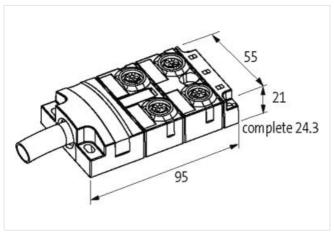

## Illustration

Product may differ from Image

| Technical Data                |                                       |
|-------------------------------|---------------------------------------|
| Operating voltage             | 24 V DC                               |
| Operating current per contact | max. 4 A                              |
| Locking of ports              | Screw thread (M12×1 mm)               |
| Protection                    | IP65, IP67, IP68                      |
| Housing                       | Zinc die casting, matte nickel plated |