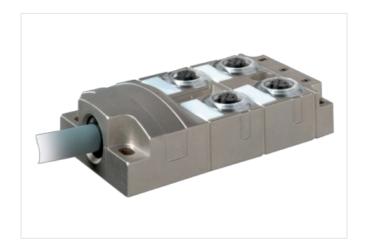

## Illustration

Product may differ from Image

| Technical Data                |                                       |
|-------------------------------|---------------------------------------|
| Operating voltage             | 24 V DC                               |
| Operating current per contact | max. 4 A                              |
| Locking of ports              | Screw thread (M12×1 mm)               |
| Protection                    | IP65, IP67, IP68                      |
| Housing                       | Zinc die casting, matte nickel plated |