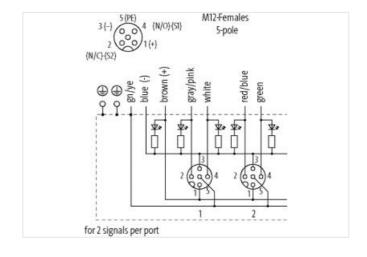

| General data                           |                                                                          |
|----------------------------------------|--------------------------------------------------------------------------|
| Temperature range                      | -20+90 °C, depending on cable quality                                    |
| Cables                                 |                                                                          |
| No./diameter of wires                  | 8× 0.5 + 3× 1.0 mm <sup>2</sup>                                          |
| Wire isolation                         | TPE (grpk, wh, rdbl, gn, whgn, ye, brgn, gr, br, bl, gnye)               |
| C-track properties                     | 5 Mio.                                                                   |
| Outer Ø                                | 9.1 mm ±5%                                                               |
| Cable number                           | 448                                                                      |
| Approval (cable)                       | UL (AWM-Style 20233), CSA                                                |
| Material (wire)                        | Cu wire, bare                                                            |
| Construction (core)                    | 64× 0.1 mm (0.5 mm²), 128× 0.1 mm (1.0 mm²); (multi-strand wire class 6) |
| Jacket Color                           | gray                                                                     |
| Temperature range (fixed)              | -40+90 °C                                                                |
| Temperature range (mobile)             | -40+90 °C                                                                |
| Bend radius (fixed)                    | 5× outer Ø                                                               |
| Bend radius (moving)                   | 10× outer Ø                                                              |
| Material (jacket)                      | PUR (UL/CSA)                                                             |
| Contact Layout                         |                                                                          |
| PIN 1                                  | (+)                                                                      |
| PIN 2                                  | (NC)/(S2)                                                                |
| PIN 3                                  | (-)                                                                      |
| PIN 4                                  | (NO)/(S1)                                                                |
| PIN 5                                  | (Earth)                                                                  |
|                                        | LED (green): Power / LED (yellow): (S1/S2)                               |
| Product article number of manufacturer | 8000-54510-4481500                                                       |