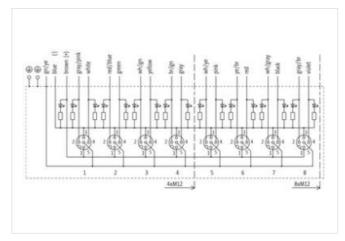

| General data                           |                                                                          |
|----------------------------------------|--------------------------------------------------------------------------|
| Temperature range                      | -20+90 °C, depending on cable quality                                    |
| Cables                                 |                                                                          |
| No./diameter of wires                  | 8× 0.5 + 3× 1.0 mm <sup>2</sup>                                          |
| Wire isolation                         | TPE (grpk, wh, rdbl, gn, whgn, ye, brgn, gr, br, bl, gnye)               |
| C-track properties                     | 5 Mio.                                                                   |
| Outer Ø                                | 9.1 mm ±5%                                                               |
| Cable number                           | 448                                                                      |
| Approval (cable)                       | UL (AWM-Style 20233), CSA                                                |
| Material (wire)                        | Cu wire, bare                                                            |
| Construction (core)                    | 64× 0.1 mm (0.5 mm²), 128× 0.1 mm (1.0 mm²); (multi-strand wire class 6) |
| Jacket Color                           | gray                                                                     |
| Temperature range (fixed)              | -40+90 °C                                                                |
| Temperature range (mobile)             | -40+90 °C                                                                |
| Bend radius (fixed)                    | 5× outer Ø                                                               |
| Bend radius (moving)                   | 10× outer Ø                                                              |
| Material (jacket)                      | PUR (UL/CSA)                                                             |
| Contact Layout                         |                                                                          |
| PIN 1                                  | (+)                                                                      |
| PIN 2                                  | (NC)/(S2)                                                                |
| PIN 3                                  | (-)                                                                      |
| PIN 4                                  | (NO)/(S1)                                                                |
| PIN 5                                  | (Earth)                                                                  |
|                                        | LED (green): Power / LED (yellow): (S1/S2)                               |
| Product article number of manufacturer | 8000-54510-4481500                                                       |