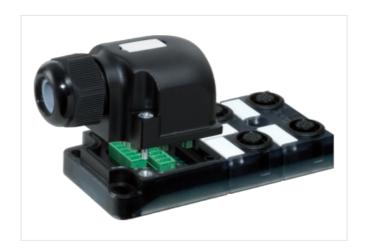

## EXACT12, 4XM12, 5-POLE, CAP, PLUG. SCREW-TERM

4-way, 5-pole Form PNP

Screw plug-in terminals

Plastic housings with good resistance against chemicals and oils.

The resistance to aggressive media should be individually tested for your application. Further details on request.

## Illustration

Product may differ from Image

| Technical Data                |                                                |
|-------------------------------|------------------------------------------------|
| Operating voltage             | 24 V DC                                        |
| Operating current per contact | max. 4 A                                       |
| Connection                    | Screw plug-in terminals: max. 1.5 mm² (AWG 16) |
| Protection                    | IP65/IP67                                      |
| Housing                       | Plastic, flame retardant                       |