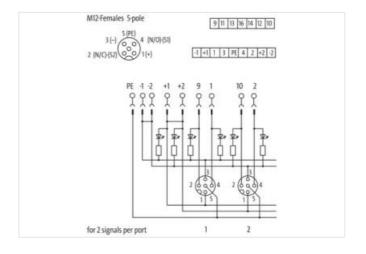

| stay connect | ted |
|--------------|-----|
|--------------|-----|

| Total current                          | max. 8 A                                                           |
|----------------------------------------|--------------------------------------------------------------------|
| General data                           |                                                                    |
| Temperature range                      | -20+70 °C                                                          |
| Contact Layout                         |                                                                    |
| PIN 1                                  | (+)                                                                |
| PIN 2                                  | (NC)/(S2)                                                          |
| PIN 3                                  | (-)                                                                |
| PIN 4                                  | (NO)/(S1)                                                          |
| PIN 5                                  | (Earth)                                                            |
|                                        | LED (green): Power / LED (yellow): (S1) / LED (white): Signal (S2) |
| Product article number of manufacturer | 8000-84550-0000000                                                 |