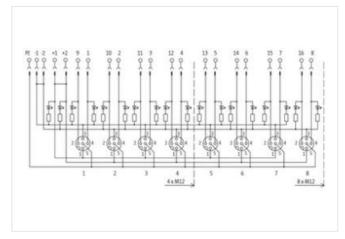

| stay connect | ted |
|--------------|-----|
|--------------|-----|

| Total current                          | max. 8 A                                                           |
|----------------------------------------|--------------------------------------------------------------------|
| General data                           |                                                                    |
| Temperature range                      | -20+70 °C                                                          |
| Contact Layout                         |                                                                    |
| PIN 1                                  | (+)                                                                |
| PIN 2                                  | (NC)/(S2)                                                          |
| PIN 3                                  | (-)                                                                |
| PIN 4                                  | (NO)/(S1)                                                          |
| PIN 5                                  | (Earth)                                                            |
|                                        | LED (green): Power / LED (yellow): (S1) / LED (white): Signal (S2) |
| Product article number of manufacturer | 8000-84550-0000000                                                 |