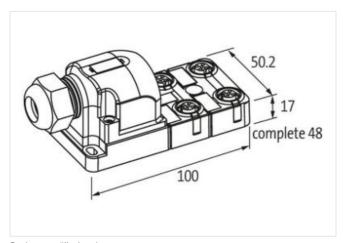

## Illustration

Product may differ from Image

| Technical Data                |                                                |
|-------------------------------|------------------------------------------------|
| Operating voltage             | 24 V DC                                        |
| Operating current per contact | max. 4 A                                       |
| Connection                    | Screw plug-in terminals: max. 1.5 mm² (AWG 16) |
| Protection                    | IP65/IP67                                      |
| Housing                       | Plastic, flame retardant                       |