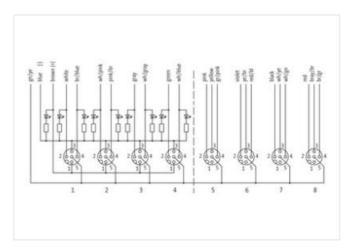

| Locking of ports                       | Screw thread (M12×1 mm)                                                    |  |
|----------------------------------------|----------------------------------------------------------------------------|--|
| Protection                             | IP65/IP67                                                                  |  |
| Housing                                | Plastic, flame retardant                                                   |  |
| General data                           |                                                                            |  |
| Temperature range                      | -20+60 °C, depending on cable quality                                      |  |
| Cables                                 |                                                                            |  |
| No./diameter of wires                  | 20× 0.34 + 3× 0.75 mm²                                                     |  |
| Wire isolation                         | PVC                                                                        |  |
| C-track properties                     | 2 Mio.                                                                     |  |
| Outer Ø                                | 10.0 mm ±5%                                                                |  |
| Cable number                           | 407                                                                        |  |
| Jacket Color                           | gray                                                                       |  |
| Temperature range (fixed)              | -30+80 °C                                                                  |  |
| Temperature range (mobile)             | -5+60 °C                                                                   |  |
| Bend radius (fixed)                    | 10× outer Ø                                                                |  |
| Bend radius (moving)                   | 12× outer Ø                                                                |  |
| Material (jacket)                      | PUR/PVC (UL/CSA)                                                           |  |
| Contact Layout                         |                                                                            |  |
| PIN 1                                  | (+) port 14                                                                |  |
| PIN 2                                  | (NC)/(S2) port 14; (S1) port 58                                            |  |
| PIN 3                                  | (-) port 14; (S2) port 58                                                  |  |
| PIN 4                                  | (NO)/(S1) port 14; (S3) port 58                                            |  |
| PIN 5                                  | (Earth)                                                                    |  |
|                                        | LED (green): Power / LED (yellow): (S1) / LED (white): Signal (S2) port 14 |  |
| Product article number of manufacturer | 8000-98710-4071500                                                         |  |