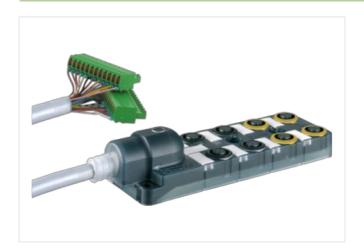

## **EXACT12 SAFETY, FIX. CABLE, P1-4 M12 5POLE LED,**

P5-8 M12 4/3-pol 1:1 no LED, 15m PUR/PVC

PUR/PVC 8-way, 5-pole 15.0 m

Homerun cable with spring clamp terminals

4-/3-pole

Further cable lengths on request.

## Illustration

Product may differ from Image

| Technical Data                |          |  |
|-------------------------------|----------|--|
| Operating voltage             | 24 V DC  |  |
| Operating current per contact | max. 4 A |  |