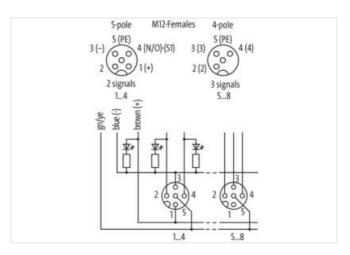

| Locking of ports                       | Screw thread (M12×1 mm)                                                    |  |
|----------------------------------------|----------------------------------------------------------------------------|--|
| Protection                             | IP65/IP67                                                                  |  |
| Housing                                | Plastic, flame retardant                                                   |  |
| General data                           |                                                                            |  |
| Temperature range                      | -20+60 °C, depending on cable quality                                      |  |
| Cables                                 |                                                                            |  |
| No./diameter of wires                  | 20× 0.34 + 3× 0.75 mm²                                                     |  |
| Wire isolation                         | PVC                                                                        |  |
| C-track properties                     | 2 Mio.                                                                     |  |
| Outer Ø                                | 10.0 mm ±5%                                                                |  |
| Cable number                           | 407                                                                        |  |
| Jacket Color                           | gray                                                                       |  |
| Temperature range (fixed)              | -30+80 °C                                                                  |  |
| Temperature range (mobile)             | -5+60 °C                                                                   |  |
| Bend radius (fixed)                    | 10× outer Ø                                                                |  |
| Bend radius (moving)                   | 12× outer Ø                                                                |  |
| Material (jacket)                      | PUR/PVC (UL/CSA)                                                           |  |
| Contact Layout                         |                                                                            |  |
| PIN 1                                  | (+) port 14                                                                |  |
| PIN 2                                  | (NC)/(S2) port 14; (S1) port 58                                            |  |
| PIN 3                                  | (-) port 14; (S2) port 58                                                  |  |
| PIN 4                                  | (NO)/(S1) port 14; (S3) port 58                                            |  |
| PIN 5                                  | (Earth)                                                                    |  |
|                                        | LED (green): Power / LED (yellow): (S1) / LED (white): Signal (S2) port 14 |  |
| Product article number of manufacturer | 8000-98710-4071500                                                         |  |