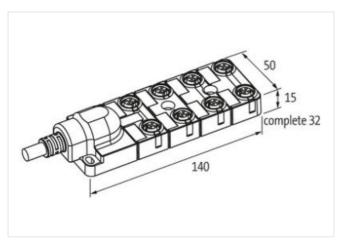

## Illustration

Product may differ from Image

| Technical Data                |          |  |
|-------------------------------|----------|--|
| Operating voltage             | 24 V DC  |  |
| Operating current per contact | max. 4 A |  |