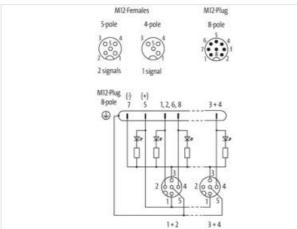

## EXACT12, 4XM12, 4 POLE

Conn.M12 8pole

4-way 4-pole (port 3+4) 5-pole (port 1+2) M12 plug connection, 8-pole with LED for digital PNP-signals 24 V DC Plastic housings with good resistance against chemicals and oils.

## Link to Product

Product may differ from Image

| Technical Data                |           |  |
|-------------------------------|-----------|--|
| Operating voltage             | 24 V DC   |  |
| Operating current per contact | max. 2 A  |  |
| Protection                    | IP65/IP67 |  |