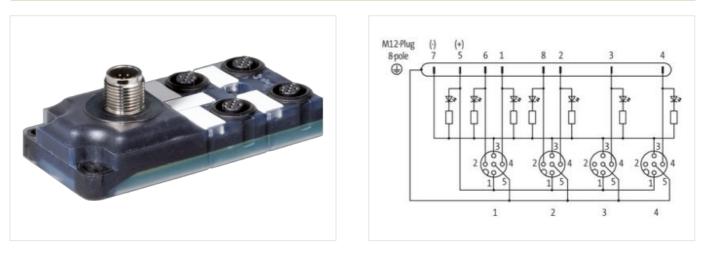

## EXACT12, 4XM12, 4 POLE

Conn.M12 8pole

4-way 4-pole (port 3+4) 5-pole (port 1+2) M12 plug connection, 8-pole with LED for digital PNP-signals 24 V DC Plastic housings with good resistance against chemicals and oils.

Murrelektronik Inc. | 1327 Northbrook Parkway, Suite 460 | Suwanee, GA 30024 | Fon +1 770 497-9292 | Fax +1 770 497-9391 | shop@murrinc.com | shop.murrinc.com

| Housing           | Plastic, flame retardant                                           |
|-------------------|--------------------------------------------------------------------|
| Total current     | max. 2 A                                                           |
| General data      |                                                                    |
| Temperature range | -20+70 °C                                                          |
| Contact Layout    |                                                                    |
| PIN 1             | (+)                                                                |
| PIN 2             | (NC)/(S2)                                                          |
| PIN 3             | (-)                                                                |
| PIN 4             | (NO)/(S1)                                                          |
| PIN 5             | (Earth)                                                            |
|                   | LED (green): Power / LED (yellow): (S1) / LED (white): Signal (S2) |
|                   |                                                                    |