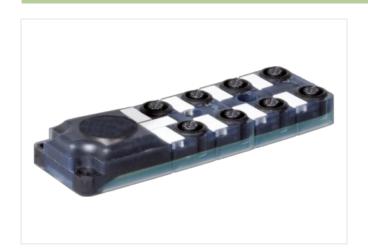

## Illustration

Product may differ from Image

| Technical Data                |          |
|-------------------------------|----------|
| Operating voltage             | 24 V DC  |
| Operating current per contact | max. 4 A |