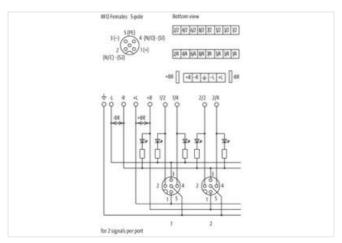

| Protection                             | IP65/IP67                                                          |
|----------------------------------------|--------------------------------------------------------------------|
| Housing                                | Plastic, flame retardant                                           |
| Total current                          | max. 2× 8 A                                                        |
| General data                           |                                                                    |
| Temperature range                      | -20+70 °C                                                          |
| Contact Layout                         |                                                                    |
| PIN 1                                  | (+)                                                                |
| PIN 2                                  | (NC)/(S2)                                                          |
| PIN 3                                  | (-)                                                                |
| PIN 4                                  | (NO)/(S1)                                                          |
| PIN 5                                  | (Earth)                                                            |
|                                        | LED (green): Power / LED (yellow): (S1) / LED (white): Signal (S2) |
| Product article number of manufacturer | 8000-88690-000000                                                  |