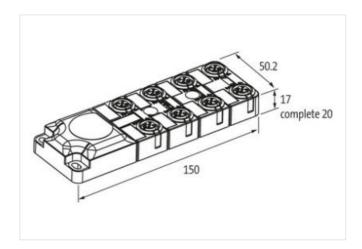

## **EXACT12, 8XM12, 5 POL.**

Pot. sep., backside plug. spring terminals

5-pole, potentially separated pluggable rear connection Spring clamp plug-in terminals with LED for digital PNP-signals 24 V DC

Plastic housings with good resistance against chemicals and oils.

The resistance to aggressive media should be individually tested for your application. Further details on request. flat gasket included

## **Link to Product**

## Illustration









Product may differ from Image



| Technical Data                |          |
|-------------------------------|----------|
| Operating voltage             | 24 V DC  |
| Operating current per contact | max. 4 A |



| Protection                             | IP65/IP67                                                          |
|----------------------------------------|--------------------------------------------------------------------|
| Housing                                | Plastic, flame retardant                                           |
| Total current                          | max. 2× 8 A                                                        |
| General data                           |                                                                    |
| Temperature range