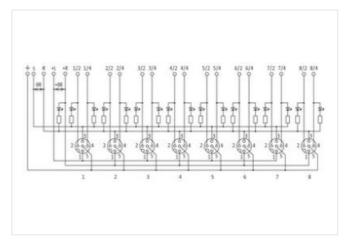

| Protection                             | IP65/IP67                                                          |
|----------------------------------------|--------------------------------------------------------------------|
| Housing                                | Plastic, flame retardant                                           |
| Total current                          | max. 2× 8 A                                                        |
| General data                           |                                                                    |
| Temperature range                      | -20+70 °C                                                          |
| Contact Layout                         |                                                                    |
| PIN 1                                  | (+)                                                                |
| PIN 2                                  | (NC)/(S2)                                                          |
| PIN 3                                  | (-)                                                                |
| PIN 4                                  | (NO)/(S1)                                                          |
| PIN 5                                  | (Earth)                                                            |
|                                        | LED (green): Power / LED (yellow): (S1) / LED (white): Signal (S2) |
| Product article number of manufacturer | 8000-88690-000000                                                  |