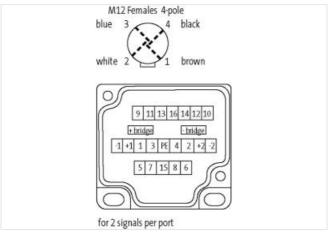

| Total current                          | max. 2× 8 A                                |
|----------------------------------------|--------------------------------------------|
| General data                           |                                            |
| Temperature range                      | -20+80 °C                                  |
| Dimensions H×W×D                       | 43×50.2×122 mm                             |
| Contact Layout                         |                                            |
| PIN 1                                  | (+)                                        |
| PIN 2                                  | (NC)/(S2)                                  |
| PIN 3                                  | (-)                                        |
| PIN 4                                  | (NO)/(S1)                                  |
| PIN 5                                  | (Earth)                                    |
|                                        | LED (green): Power / LED (yellow): (S1/S2) |
| Product article number of manufacturer | 4927077                                    |