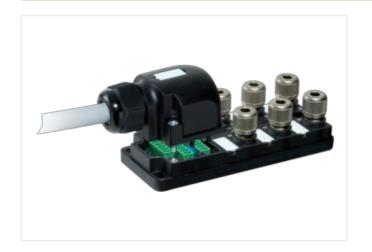

## MVP12, 6XM12, MOSA, PLUGGABLE CABLE

10.0m PUR-JB 12x0,34+5x0,75

6-way, 5-pole, MOSA PUR/PVC (UL/CSA) 10.0 m potentially separated with LED for digital PNP-signals 24 V DC quick connection elements included

## Illustration

Product may differ from Image

| Technical Data                |                                        |
|-------------------------------|----------------------------------------|
| Operating voltage             | 24 V DC                                |
| Operating current per contact | max. 4 A                               |
| Locking of ports              | Cap nut                                |
| Connection cross section      | 0.250.5 mm²                            |
| Protection                    | IP67 inserted and tightened (EN 60529) |
| Housing                       | Plastic, flame retardant               |
| Signal per port               | 2                                      |