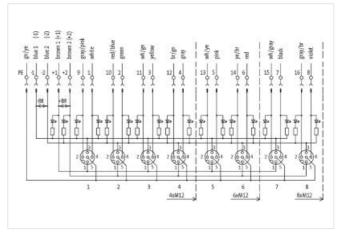

## MVP12, 6XM12, MOSA, PLUGGABLE CABLE

10.0m PUR-JB 12x0,34+5x0,75

6-way, 5-pole, MOSA PUR/PVC (UL/CSA) 10.0 m potentially separated with LED for digital PNP-signals 24 V DC quick connection elements included

| Total current                          | max. 2× 8 A                                |
|----------------------------------------|--------------------------------------------|
| General data                           |                                            |
| Temperature range                      | -20+80 °C                                  |
| Dimensions H×W×D                       | 43×50.2×122 mm                             |
| Contact Layout                         |                                            |
| PIN 1                                  | (+)                                        |
| PIN 2                                  | (NC)/(S2)                                  |
| PIN 3                                  | (-)                                        |
| PIN 4                                  | (NO)/(S1)                                  |
| PIN 5                                  | (Earth)                                    |
|                                        | LED (green): Power / LED (yellow): (S1/S2) |
| Product article number of manufacturer | 4927077                                    |