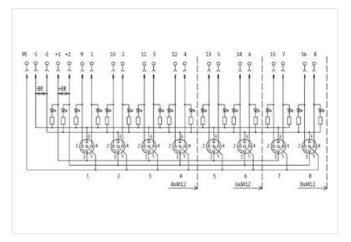

| Protection                             | IP67 inserted and tightened (EN 60529)     |
|----------------------------------------|--------------------------------------------|
| Housing                                | Plastic, flame retardant                   |
| Signal per port                        | 2                                          |
| Total current                          | max. 2× 8 A                                |
| General data                           |                                            |
| Temperature range                      | -20+80 °C                                  |
| Dimensions H×W×D                       | 149.2×50.2×16.5 mm                         |
| Contact Layout                         |                                            |
| PIN 1                                  | (+)                                        |
| PIN 2                                  | (NC)/(S2)                                  |
| PIN 3                                  | (-)                                        |
| PIN 4                                  | (NO)/(S1)                                  |
| PIN 5                                  | (Earth)                                    |
|                                        | LED (green): Power / LED (yellow): (S1/S2) |
| Product article number of manufacturer | 276565                                     |