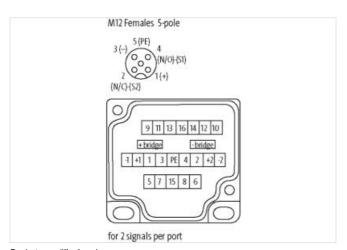

| Protection                             | IP67 inserted and tightened (EN 60529)     |
|----------------------------------------|--------------------------------------------|
| Housing                                | Plastic, flame retardant                   |
| Signal per port                        | 2                                          |
| Total current                          | max. 2× 8 A                                |
| General data                           |                                            |
| Temperature range                      | -20+80 °C                                  |
| Dimensions H×W×D                       | 149.2×50.2×16.5 mm                         |
| Contact Layout                         |                                            |
| PIN 1                                  | (+)                                        |
| PIN 2                                  | (NC)/(S2)                                  |
| PIN 3                                  | (-)                                        |
| PIN 4                                  | (NO)/(S1)                                  |
| PIN 5                                  | (Earth)                                    |
|                                        | LED (green): Power / LED (yellow): (S1/S2) |
| Product article number of manufacturer | 276565                                     |