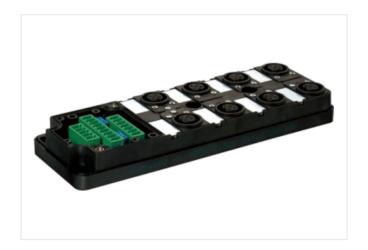

## MVP12, 8XM12, 5POLE, PLUG. TERM.

W/o cap, with pot. separation, NPN-LED's

8-way, 5-pole Potential separation as option with LED for digital NPN-signals 24 V DC

Plastic housings with good resistance against chemicals and oils.

## Illustration

Product may differ from Image

| Technical Data                |                         |
|-------------------------------|-------------------------|
| Operating voltage             | 24 V DC                 |
| Operating current per contact | max. 4 A                |
| Locking of ports              | Screw thread (M12×1 mm) |