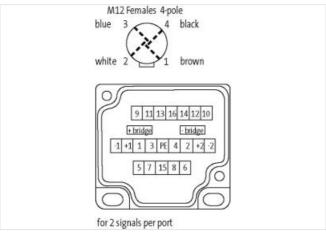

stay connected

| Total current                          | max. 2× 8 A                                |
|----------------------------------------|--------------------------------------------|
| General data                           |                                            |
| Temperature range                      | -20+80 °C                                  |
| Dimensions H×W×D                       | 43×50.2×170 mm                             |
| Contact Layout                         |                                            |
| PIN 1                                  | (+)                                        |
| PIN 2                                  | (NC)/(S2)                                  |
| PIN 3                                  | (-)                                        |
| PIN 4                                  | (NO)/(S1)                                  |
| PIN 5                                  | (Earth)                                    |
|                                        | LED (green): Power / LED (yellow): (S1/S2) |
| Product article number of manufacturer | 4927778                                    |