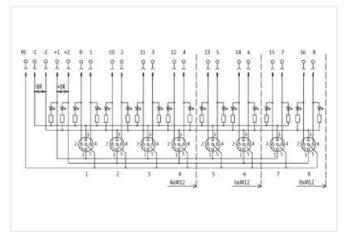

stay connected

| Total current                          | max. 2× 8 A                                |
|----------------------------------------|--------------------------------------------|
| General data                           |                                            |
| Temperature range                      | -20+80 °C                                  |
| Dimensions H×W×D                       | 43×50.2×170 mm                             |
| Contact Layout                         |                                            |
| PIN 1                                  | (+)                                        |
| PIN 2                                  | (NC)/(S2)                                  |
| PIN 3                                  | (-)                                        |
| PIN 4                                  | (NO)/(S1)                                  |
| PIN 5                                  | (Earth)                                    |
|                                        | LED (green): Power / LED (yellow): (S1/S2) |
| Product article number of manufacturer | 4927778                                    |