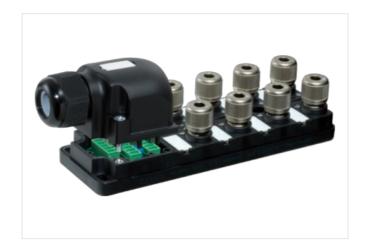

## MVP12, 8XM12, MOSA, CON. CAP

With potent. sep.

pluggable connection cap Potential separation as option with LED for digital PNP-signals 24 V DC quick connection elements included Further cable lengths on request. Plastic housings with good resistance against chemicals and oils.

## Illustration

Product may differ from Image

| 24 V DC                                |
|----------------------------------------|
| max. 4 A                               |
| Cap nut                                |
| 0.250.5 mm <sup>2</sup>                |
| IP67 inserted and tightened (EN 60529) |
| Plastic, flame retardant               |
| 2                                      |
|                                        |