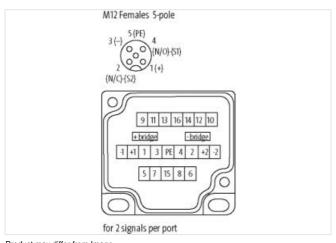

| Protection                             | IP67 inserted and tightened (EN 60529)     |
|----------------------------------------|--------------------------------------------|
| Housing                                | Plastic, flame retardant                   |
| Signal per port                        | 2                                          |
| Total current                          | max. 2× 8 A                                |
| General data                           |                                            |
| Temperature range                      | -20+80 °C                                  |
| Dimensions H×W×D                       | 99.2×50.2×16.5 mm                          |
| Contact Layout                         |                                            |
| PIN 1                                  | (+)                                        |
| PIN 2                                  | (NC)/(S2)                                  |
| PIN 3                                  | (-)                                        |
| PIN 4                                  | (NO)/(S1)                                  |
| PIN 5                                  | (Earth)                                    |
|                                        | LED (green): Power / LED (yellow): (S1/S2) |
| Product article number of manufacturer | 276563                                     |