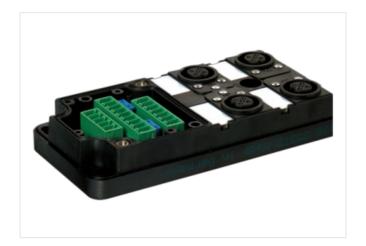

## MVP12, 4XM12, 5POLE, PLUG. TERM.

W/o cap, with pot. separation, NPN-LED's

4-way, 5-pole Potential separation as option with LED for digital NPN-signals 24 V DC

Plastic housings with good resistance against chemicals and oils.

## Illustration

Product may differ from Image

| Technical Data                |                         |
|-------------------------------|-------------------------|
| Operating voltage             | 24 V DC                 |
| Operating current per contact | max. 4 A                |
| Locking of ports              | Screw thread (M12×1 mm) |