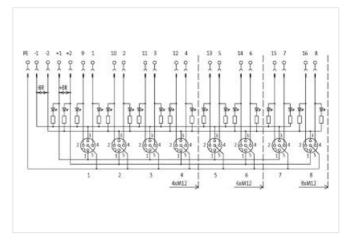

| Protection                             | IP67 inserted and tightened (EN 60529)     |
|----------------------------------------|--------------------------------------------|
| Housing                                | Plastic, flame retardant                   |
| Signal per port                        | 2                                          |
| Total current                          | max. 2× 8 A                                |
| General data                           |                                            |
| Temperature range                      | -20+80 °C                                  |
| Dimensions H×W×D                       | 99.2×50.2×16.5 mm                          |
| Contact Layout                         |                                            |
| PIN 1                                  | (+)                                        |
| PIN 2                                  | (NC)/(S2)                                  |
| PIN 3                                  | (-)                                        |
| PIN 4                                  | (NO)/(S1)                                  |
| PIN 5                                  | (Earth)                                    |
|                                        | LED (green): Power / LED (yellow): (S1/S2) |
| Product article number of manufacturer | 276563                                     |