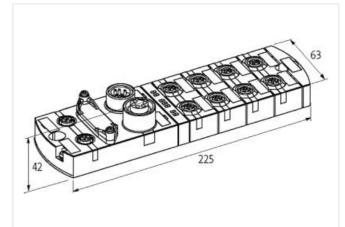

Murrelektronik Inc. | 1327 Northbrook Parkway, Suite 460 | Suwanee, GA 30024 | Fon +1 770 497-9292 | Fax +1 770 497-9391 | shop@murrinc.com | shop.murrinc.com

| Current consumption                | max. 200 mA                   |
|------------------------------------|-------------------------------|
| Cube system                        |                               |
| Cube67 system connection           | yes                           |
| Connections                        |                               |
| Fieldbus                           | 2× M12 (female), D-coded      |
| Supply                             | 2× 7/8" (male/female), 5-pole |
| Internal system connection         | 8× M12 (female), 6-pole       |
| Protection                         |                               |
| Reverse polarity protection module | yes                           |
| Over voltage protection            | yes                           |
|                                    |                               |