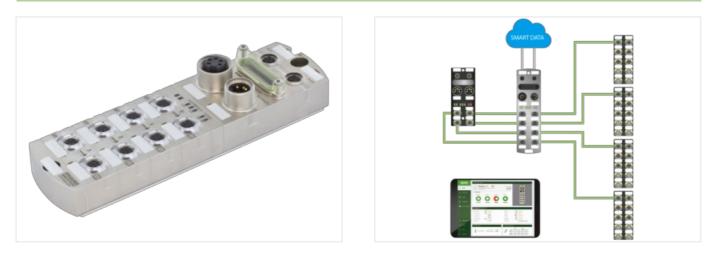

## **Cube67 Diagnostic Gateway**

Diagnosis made easy, Simple system overview

Cube67 Diagnostic gateway Ethernet TCP/IP