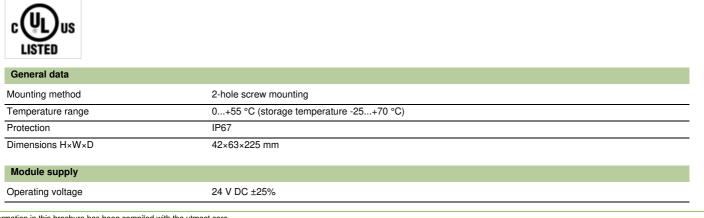

Murrelektronik Inc. | 1327 Northbrook Parkway, Suite 460 | Suwanee, GA 30024 | Fon +1 770 497-9292 | Fax +1 770 497-9391 | shop@murrinc.com | shop.murrinc.com

| Current consumption                | max. 200 mA                   |
|------------------------------------|-------------------------------|
| Cube system                        |                               |
| Cube67 system connection           | yes                           |
| Connections                        |                               |
| Fieldbus                           | 2× M12 (female), D-coded      |
| Supply                             | 2× 7/8" (male/female), 5-pole |
| Internal system connection         | 8× M12 (female), 6-pole       |
| Protection                         |                               |
| Reverse polarity protection module | yes                           |
| Over voltage protection            | yes                           |
|                                    |                               |