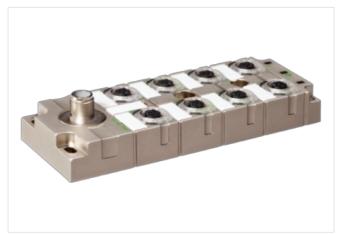

## MVP12-Metal 8xM12 DI8 DO8 IOL K3,

galvanic separation, IO-Link Version 1.1

IO-Link Hub Compact module IO-Link V1.1

Connection cables are in the online shop under "Connection Technology". Housing fully potted.

## Illustration

Product may differ from Image

| General data                 |                                                   |
|------------------------------|---------------------------------------------------|
| Mounting method              | 4 hole screw mounting                             |
| Temperature range            | -25+70 °C (storage temperature -40+70 °C)         |
| Protection                   | IP67                                              |
| Dimensions H×W×D             | 145×55×32 mm                                      |
| Output                       |                                                   |
| Switching current per output | max. 0.4 A (short-circuit and overload protected) |
| Input                        |                                                   |
| Туре                         | PNP (EN 61131-2) Type 3                           |
| Input filter                 | 1 ms                                              |
| IO-Link                      |                                                   |
| Specification                | IO-Link V1.1                                      |
| Port Class                   | В                                                 |
| IO-Link                      | Device                                            |
| Operating modes              | COM2 (38.4 kbps)                                  |
| Cycle time                   | 2.3 ms                                            |
| Parameterization             |                                                   |
| PIN 4                        | Input (port 03); Output (port 47)                 |
| PIN 2                        | Input (port 03); Output (port 47)                 |
|                              |                                                   |