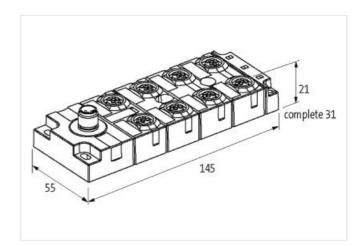

## Illustration

Product may differ from Image

| General data                 |                                                   |
|------------------------------|---------------------------------------------------|
| Mounting method              | 4 hole screw mounting                             |
| Temperature range            | -25+70 °C (storage temperature -40+70 °C)         |
| Protection                   | IP67                                              |
| Dimensions H×W×D             | 145×55×32 mm                                      |
| Output                       |                                                   |
| Switching current per output | max. 0.4 A (short-circuit and overload protected) |
| Input                        |                                                   |
| Туре                         | PNP (EN 61131-2) Type 3                           |
| Input filter                 | 1 ms                                              |
| IO-Link                      |                                                   |
| Specification                | IO-Link V1.1                                      |
| Port Class                   | В                                                 |
| IO-Link                      | Device                                            |
| Operating modes              | COM2 (38.4 kbps)                                  |
| Cycle time                   | 2.3 ms                                            |
| Parameterization             |                                                   |
| PIN 4                        | Input (port 03); Output (port 47)                 |
| PIN 2                        | Input (port 03); Output (port 47)                 |
|                              |                                                   |