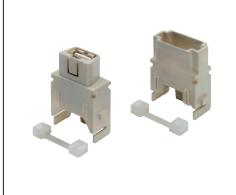

## WARNING

description

enclosures: bulkhead mounting housings, high construction housings or high construction hoods

part No.

part No.

female insert with USB female - female connector  $^{\rm 1)}$  male insert without USB male connector (patch cable to be ordered separately)  $^{\rm 1)}$ 

CX 01 UF CX 01 UM