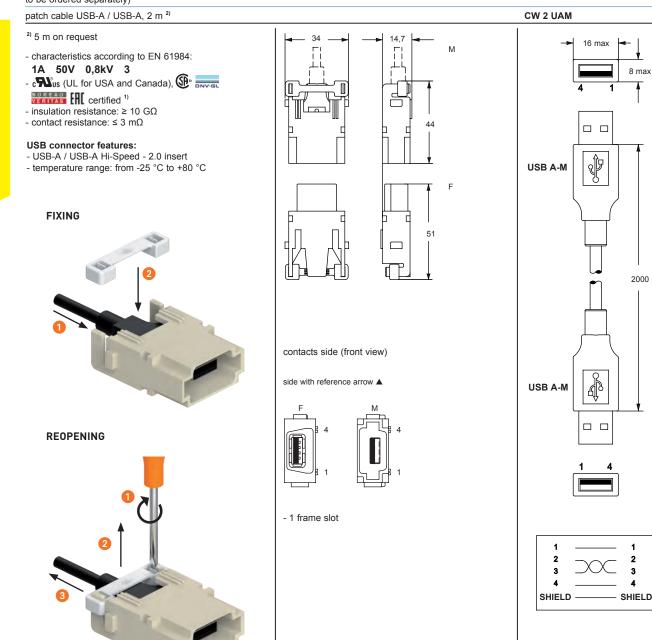

## CX 01 UF/UM for 1 USB connector

The modular inserts must be installed in suitable frames which are then mounted in traditional enclosures or in COB panel support.

Single-sized modular units may be directly mounted inside MIXO ONE enclosures.