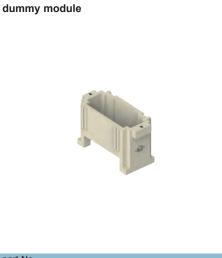

## dummy module for unused frame seats

## Remark:

The new version is formed by a single piece and has a

The new version is formed by a single piece and has a reduced height. It allows the mating of a MIXO insert including it with a corresponding MIXO insert even having - in front of the dummy module - a regular male or female module equipped with contacts, which obviously will not work. The sole exceptions to this feature are that an insert with this dummy module contact works on the sole exceptions to the sole area of the sole area of the sole areas of the so this dummy module cannot mate an insert showing in front a CX 3/4 XDF/M, CX 04 XF/M or CX 02 HF module.