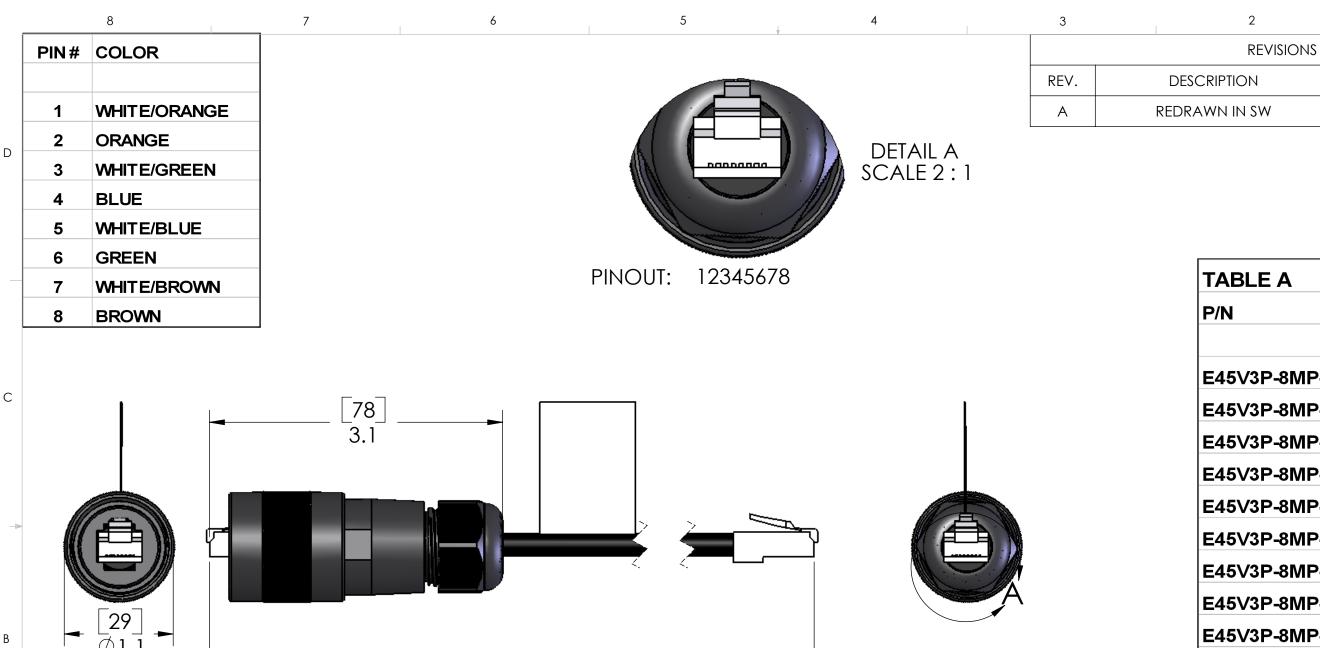

| MATERIALS: |                                 |
|------------|---------------------------------|
|            |                                 |
| BODY:      | POLYAMIDE                       |
| COUPLING:  | BLACK ANODIZED ALUMINUM         |
| O-RING:    | BUNA-N                          |
| CABLE:     | PUR JACKETED CAT 5e CABLE, 8/24 |

**B** E45V3P-8MP-RJ45-ZZ A

7 6 5 4 3