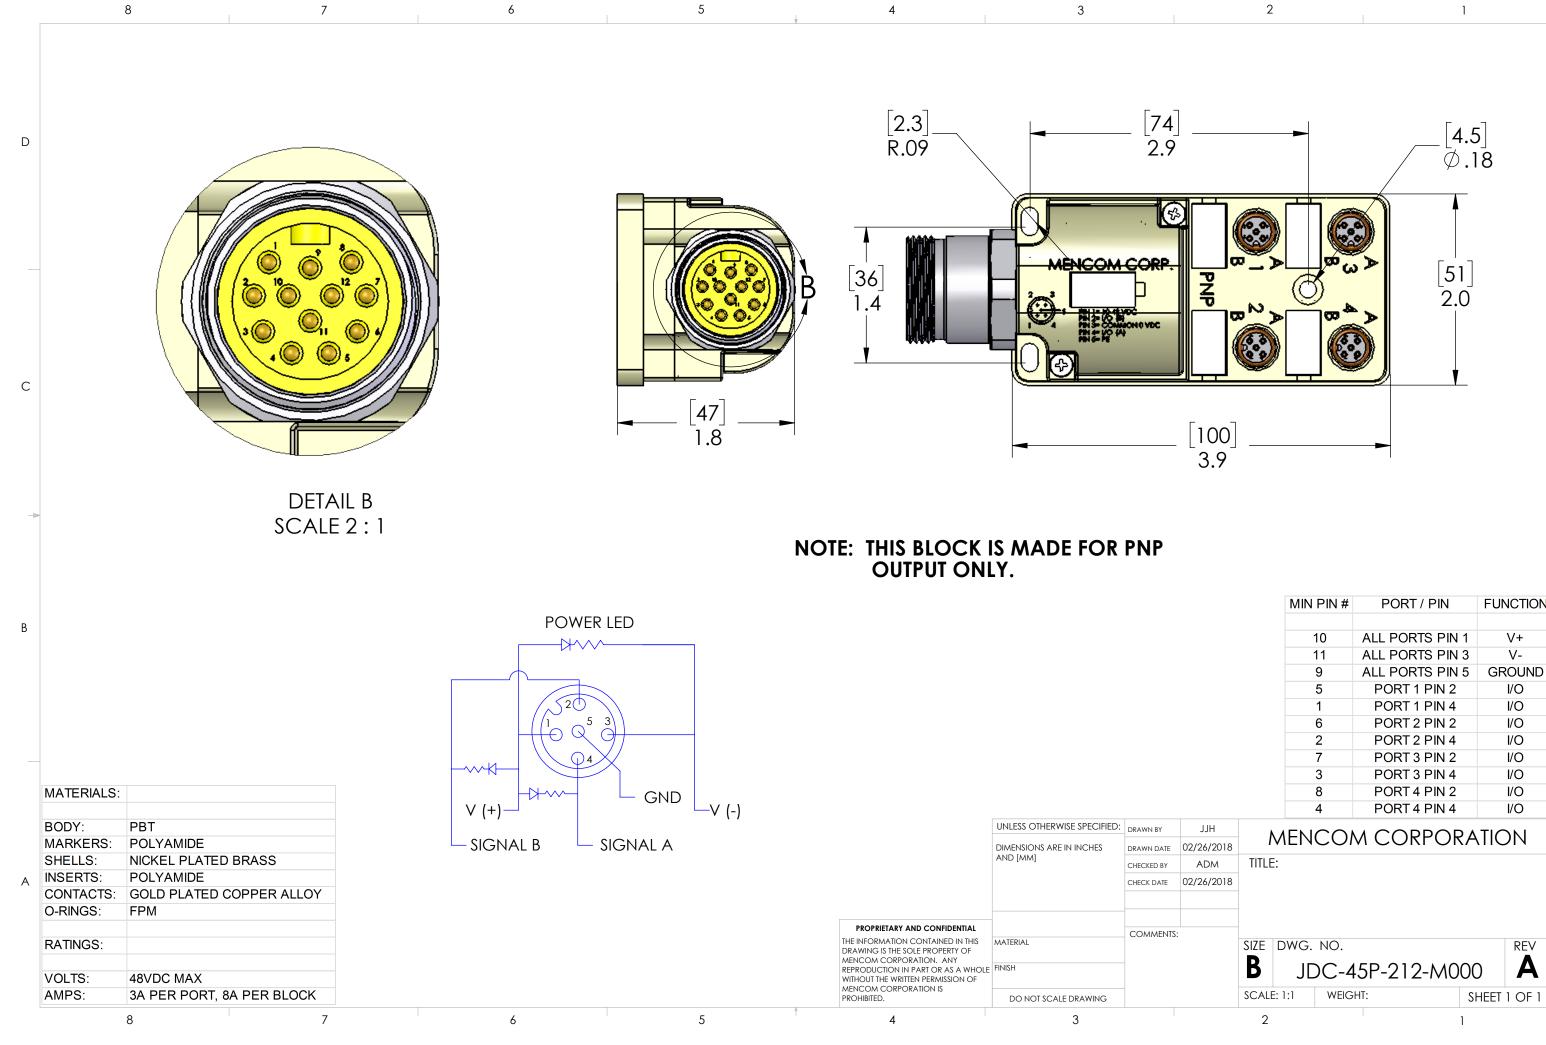

|           | <u>e</u> |           |                 |              |
|-----------|----------|-----------|-----------------|--------------|
| [100]     |          |           |                 |              |
| 3.9       |          |           |                 |              |
|           |          |           |                 |              |
|           |          |           |                 |              |
|           |          |           |                 |              |
|           |          |           |                 |              |
|           |          |           |                 |              |
|           |          |           |                 |              |
|           |          | MIN PIN # | PORT / PIN      | FUNCTION     |
|           |          | 10        | ALL PORTS PIN 1 | V+           |
|           |          | 10        | ALL PORTS PIN 3 | V-           |
|           |          | 9         | ALL PORTS PIN 5 |              |
|           |          | 5         | PORT 1 PIN 2    | I/O          |
|           |          | 1         | PORT 1 PIN 4    | I/O          |
|           |          | 6         | PORT 2 PIN 2    | I/O          |
|           |          | 2         | PORT 2 PIN 4    | I/O          |
|           |          | 7         | PORT 3 PIN 2    | I/O          |
|           |          | 3         | PORT 3 PIN 4    | I/O          |
|           |          | 8         | PORT 4 PIN 2    | I/O          |
|           |          | 4         | PORT 4 PIN 4    | I/O          |
| JJH       | N 4      |           |                 |              |
| /26/2018  | 1~1      | ENCO      | M CORPOR        |              |
| ADM       | TITLE:   |           |                 |              |
| 2/26/2018 |          |           |                 |              |
|           |          |           |                 |              |
|           |          |           |                 |              |
|           |          |           |                 |              |
|           |          | WG. NO.   |                 | REV          |
|           | B        | JDC-4     | 5P-212-M00      | 0 <b>A</b>   |
|           | SCALE: 1 | 1         |                 | Sheet 1 of 1 |
|           |          |           | ·····           |              |
|           | 2        |           | 1               |              |